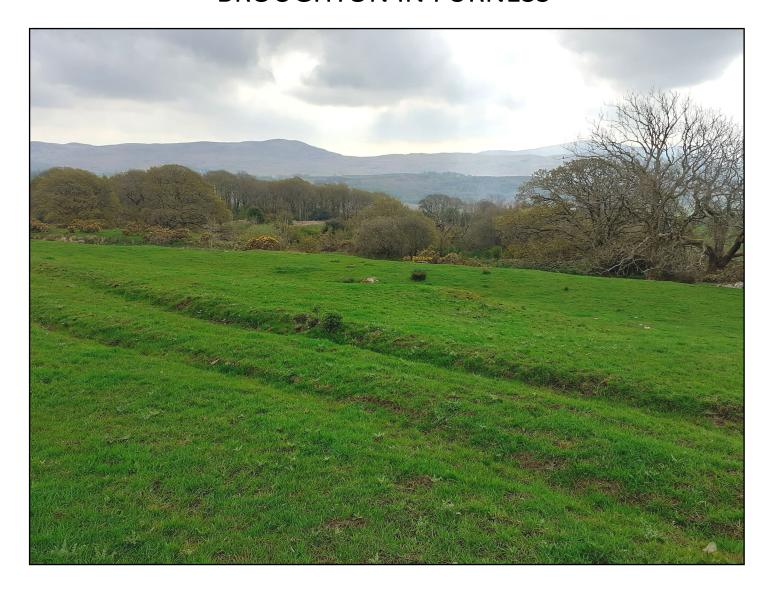

### **DESCRIPTION**

The land comprises some 8.7 acres of pasture with areas of gorse, mature oak trees and wetland habitat. The land has good roadside access.

The land has a natural water supply and is crossed by a public footpath.