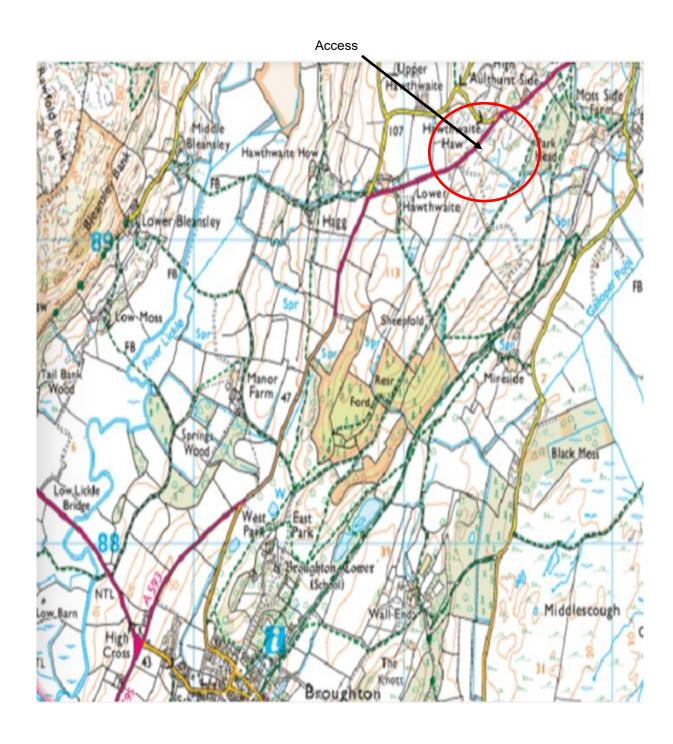

#### SITUATION AND DIRECTIONS

The land is situated at Broughton in Furness, within the Lake District National Park. From the village, proceed towards Coniston on the A593. The land is located some 1.6 miles from Broughton with roadside access.