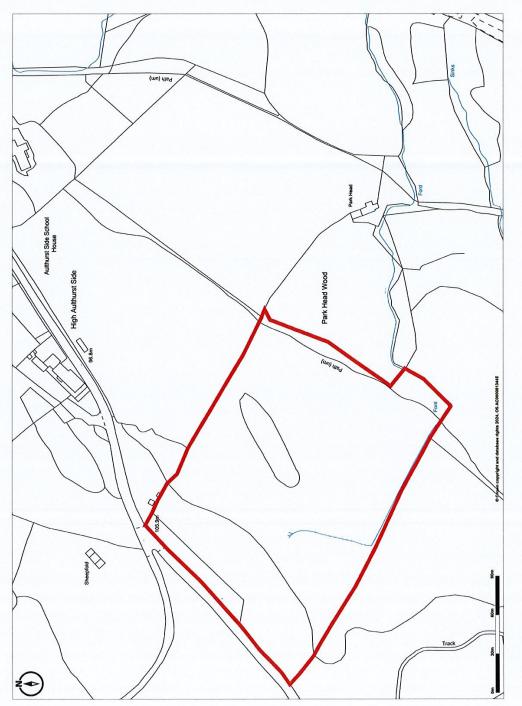

### **DESCRIPTION**

The land comprises some 8.7 acres of pasture with areas of gorse, mature oak trees and wetland habitat. The land has good roadside access.

The land has a natural water supply and is crossed by a public footpath.

Promap

LANDMARK INFORMATION

© Crown copyright and database rights 2024. OS AC0000813445 Plotted Scale - 1:2500. Paper Size - A4