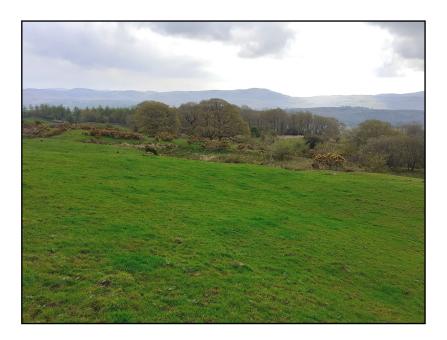

### **DESCRIPTION**

The land comprises some 8.7 acres of pasture with areas of gorse, mature oak trees and wetland habitat. The land has good roadside access.

The land has a natural water supply and is crossed by a public footpath.