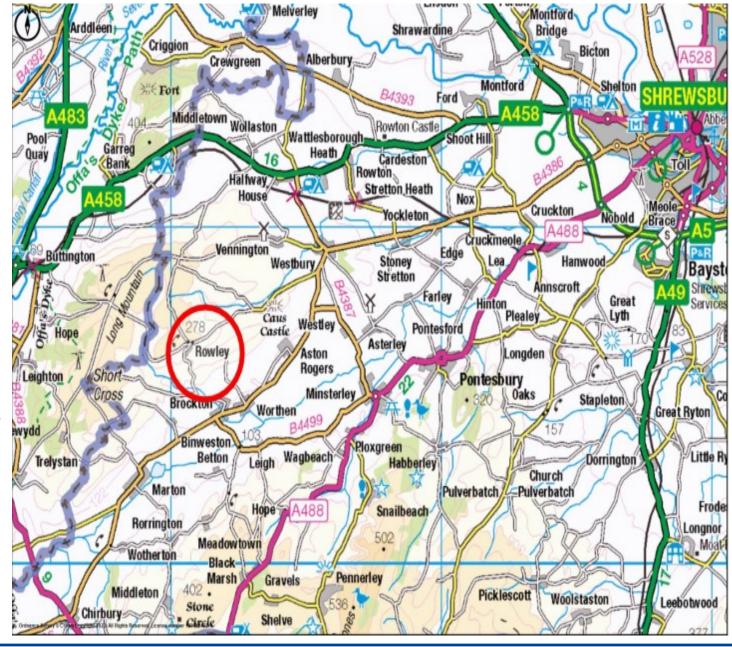

#### **DISTANCES**

Westbury ~ 3.2 miles Shrewsbury ~ 12.2 miles Welshpool ~ 8.6 miles

## **Directions:**

From Shrewsbury take the B4386 towards Westbury, continue on the B4368 through Westbury and turn right after approximately 0.5 miles. Follow this road for approximately 3 miles, our for sale board is on the right hand side.