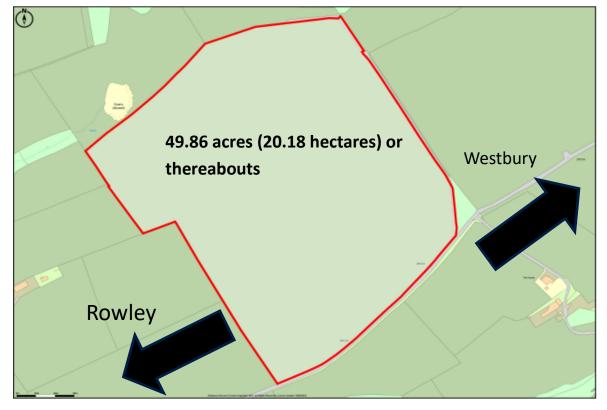

# Land at Rowley, Westbury, Shrewsbury, Shropshire, SY5 9RU

Roger Parry and Partners are delighted to have been instructed to market an exciting opportunity to purchase a block of productive arable land which extends in total to approximately **49.86** acres (**20.18**) hectares).

#### **DESCRIPTION**

Land extending to approximately **49.86** acres (**20.18** hectares) a block of productive arable land currently cropped with a grass ley. Roadside access and water supply. Outlined red on plan overleaf.