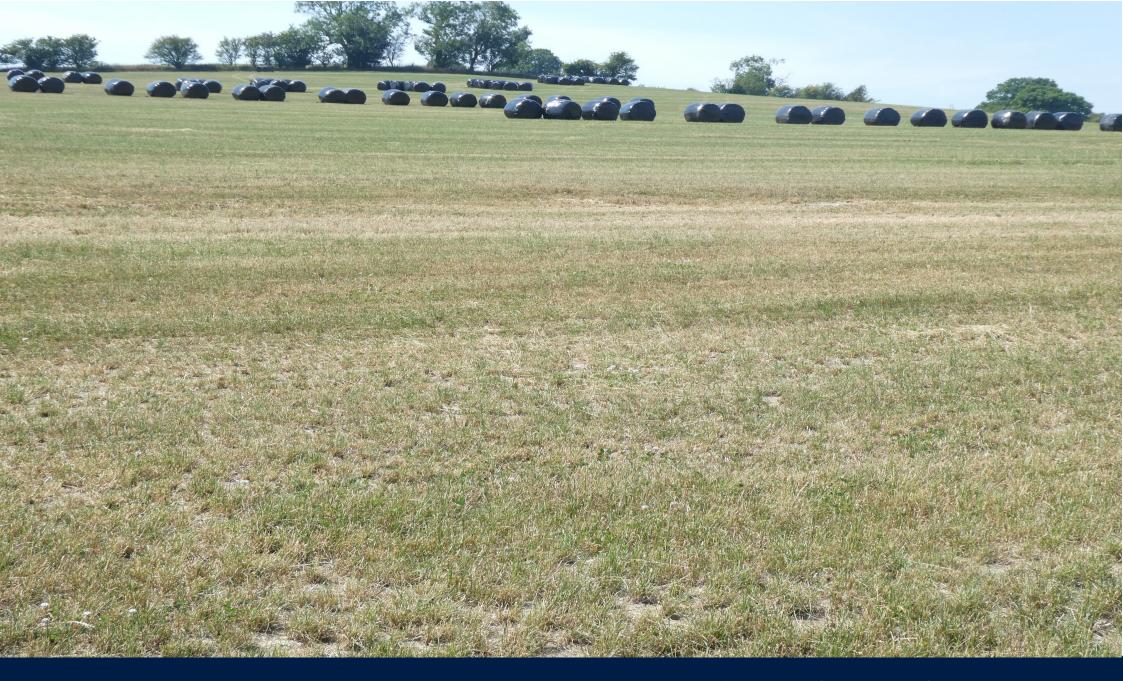

#### **DESCRIPTION**

Land extending to approximately **49.86** acres (**20.18** hectares) a block of productive arable land currently cropped with a grass ley. Roadside access and water supply. Outlined red on plan overleaf.

5. The photograph(s) depict only certain parts of the property. It should not be assumed that the property remains as displayed in photograph(s). No assumptions should be made with regards to parts of the property that have not been photographed.