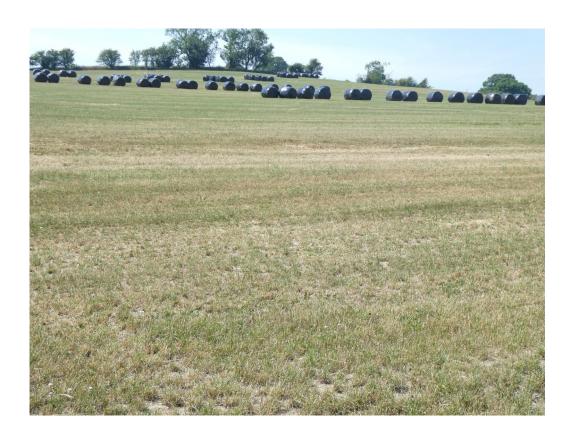

#### **DESCRIPTION**

Land extending to approximately **49.86** acres (**20.18** hectares) a block of productive arable land currently cropped with a grass ley. Roadside access and water supply. Outlined red on plan overleaf.