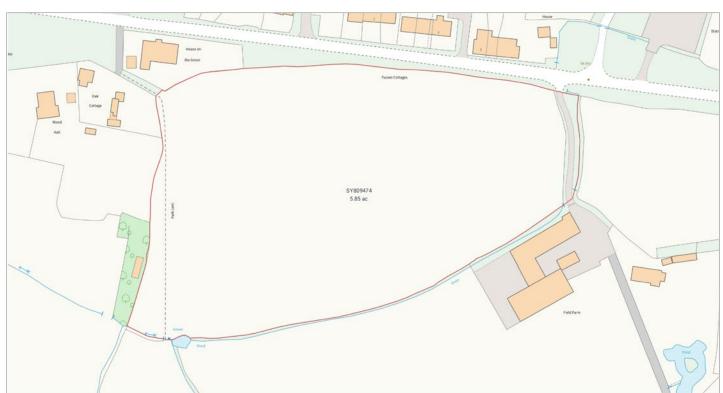

on the part of the vendor or his agents to specify them.

The land is outside the High Weald Area of High Landscape

## **HEALTH AND SAFETY**

There are no known issues but due care must be exercised when walking the land and please leave dogs behind.

# **DIRECTIONS (RH12 3AR)**

From the south come off the A281 in Bucks Green to Rudgwick, proceed through the village and in Ellens Green turn right into Furzen Lane and the land can be seen shortly on the right hand side.

From the north at Ewhurst proceed south on The Green, fork left at the Somersbury Lane, join the A2128 to Ellens Green and then turn left into Ellens Lane and the land will be seen on the right.

#### **VIEWING**

Strictly only by confirmed appointment with the sole agents RH & RW Clutton - 01342 410122 or 01798 344554