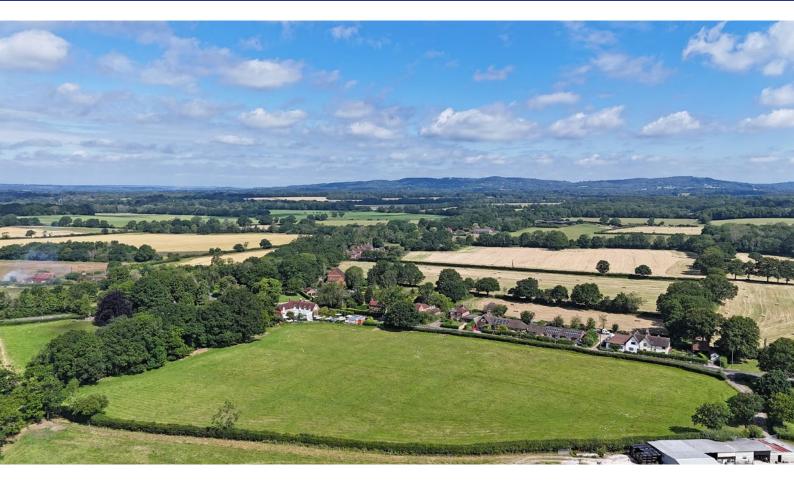

#### **SITUATION**

The land lies on the south side of Furzen Lane just off the B2128 with Rudgwick (1.5 miles) to the south and Ewhurst (3.3 miles) to the north. Horsham is just 8 miles away and Guildford approximately 13 miles. Good access to the M25 either via the A24, A3 or M23.

#### **DESCRIPTION**

An attractive village parcel of grassland with good access offering a useful grazing paddock. In all about 5.78 acres (2.37 ha).