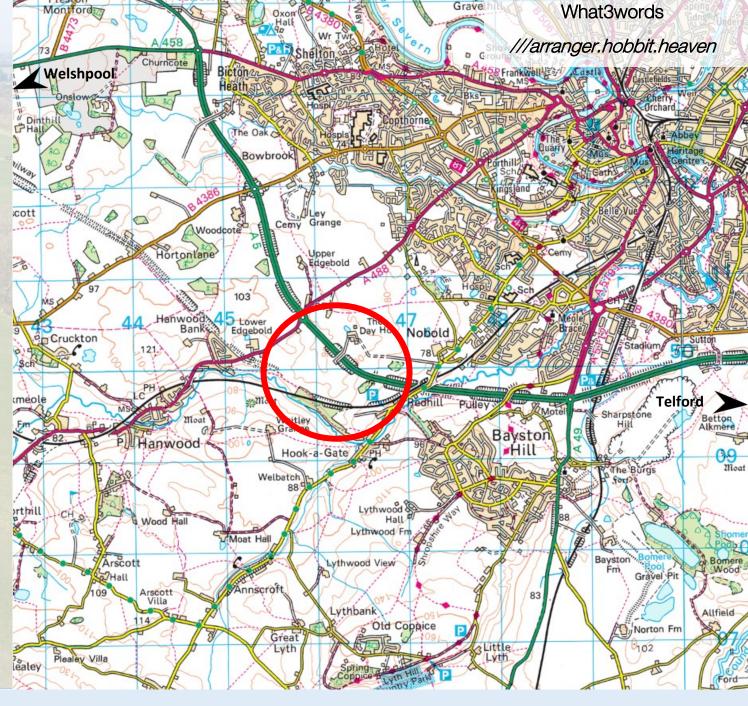

## LOCATION

The land is situated on the south west edge of Shrewsbury, adjoining the A5 bypass. Access to the land is obtained by a shared access (marked X) onto the A488 by the roundabout.

## **Directions**

The Land is adjacent to the Shrewsbury A5 bypass with access off the A488, 50 meters from the Hanwood Roundabout as indicated by the Agent's 'For Sale' Boards. Access over tarmac entrance through right hand gate.

What3words ///arranger.hobbit.heaven