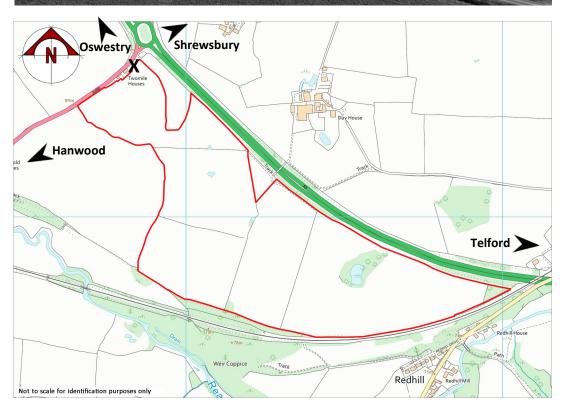

## LOCATION

The land is situated on the south west edge of Shrewsbury, adjoining the A5 bypass. Access to the land is obtained by a shared access (marked X) onto the A488 by the roundabout.

## **Directions**

The Land is adjacent to the Shrewsbury A5 bypass with access off the A488, 50 meters from the Hanwood Roundabout as indicated by the Agent's 'For Sale' Boards. Access over tarmac entrance through right hand gate.