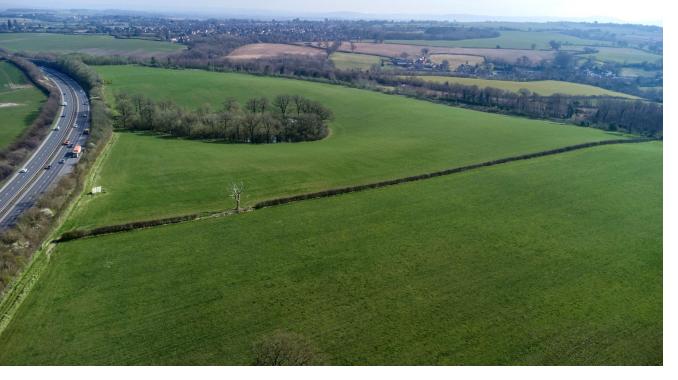

# Land at the Day House Farm, Edgebold, Shrewsbury, SY5 8NX

A rare opportunity to acquire a sizeable block of high yielding prime agricultural land extending to 111.74 acres (45.22 ha), or thereabouts, at Day House Farm located adjacent to the Shrewsbury bypass. A small area of woodland is included in the sale. The fertile permeable loamy and clayey soil lends itself well to productive grassland and arable purposes.

## LOCATION

The land is situated on the south west edge of Shrewsbury, adjoining the A5 bypass. Access to the land is obtained by a shared access (marked X) onto the A488 by the roundabout.