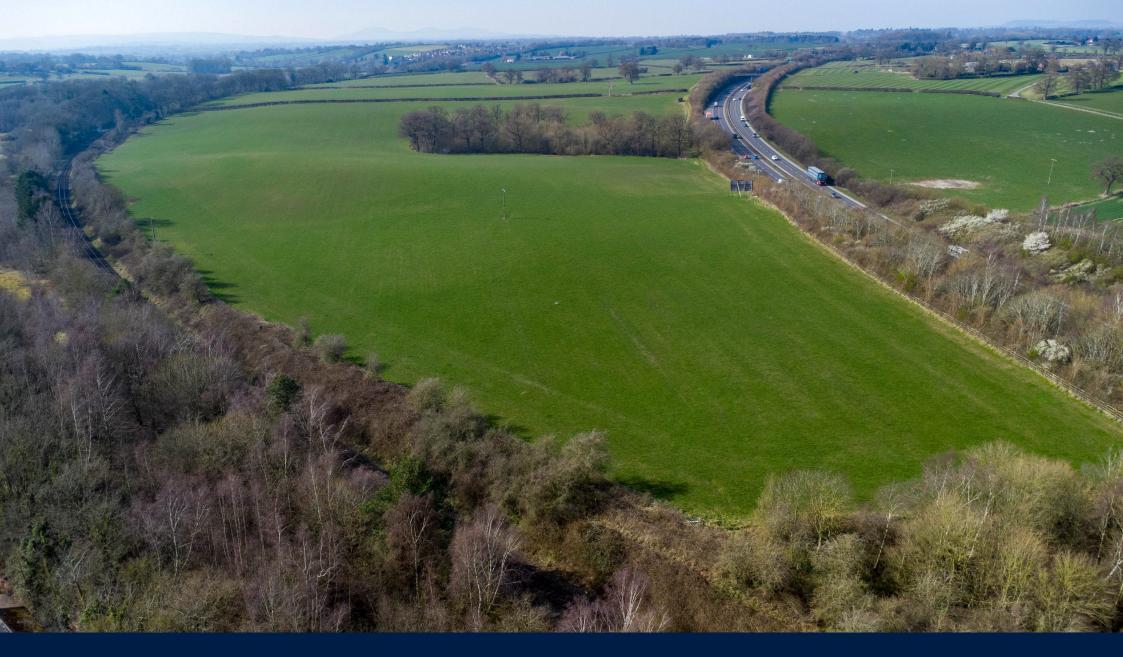

# Land at the Day House Farm, Edgebold, Shrewsbury, SY5 8NX

A rare opportunity to acquire a sizeable block of high yielding prime agricultural land extending to 111.74 acres (45.22 ha), or thereabouts, at Day House Farm located adjacent to the Shrewsbury bypass. A small area of woodland is included in the sale. The fertile permeable loamy and clayey soil lends itself well to productive grassland and arable purposes.

## LOCATION

The land is situated on the south west edge of Shrewsbury, adjoining the A5 bypass. Access to the land is obtained by a shared access (marked X) onto the A488 by the roundabout.