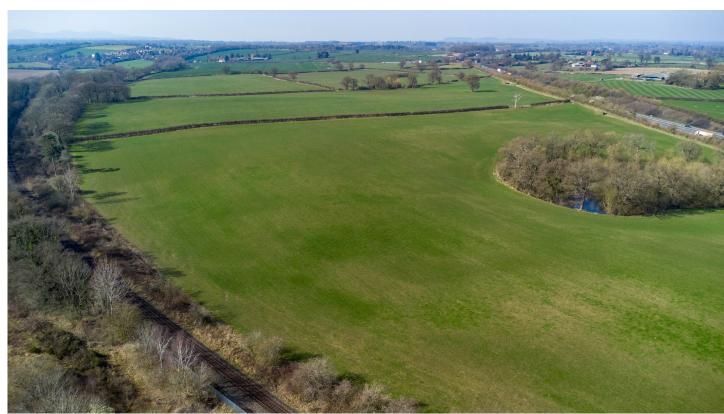

# Land at the Day House Farm, Edgebold, Shrewsbury, SY5 8NX

A rare opportunity to acquire a sizeable block of high yielding prime agricultural land extending to 111.74 acres (45.22 ha), or thereabouts, at Day House Farm located adjacent to the Shrewsbury bypass. A small area of woodland is included in the sale. The fertile permeable loamy and clayey soil lends itself well to productive grassland and arable purposes.

## LOCATION

The land is situated on the south west edge of Shrewsbury, adjoining the A5 bypass. Access to the land is obtained by a shared access (marked X) onto the A488 by the roundabout.