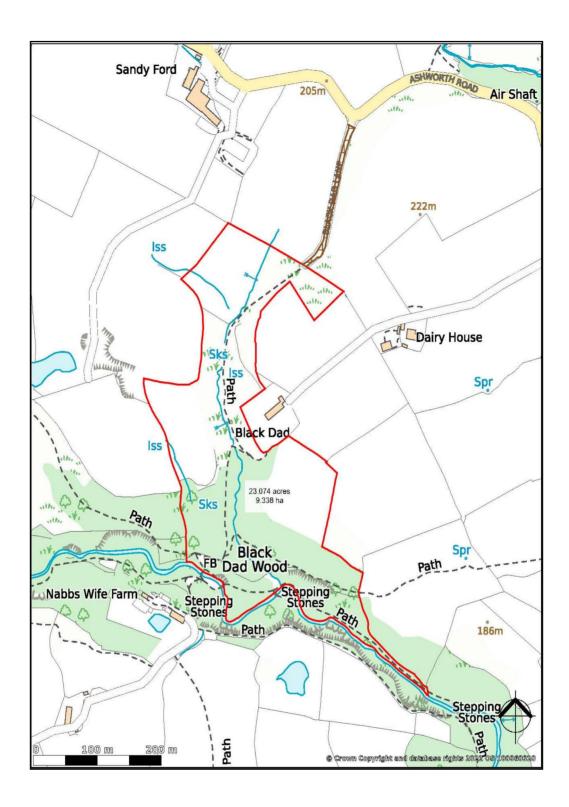

# Land South of Black Dad Lane, Ashworth Road, Rochdale OL11 5UN

An opportunity to acquire a block of grassland and mixed woodland extending in total to 9.33 hectares (23.07 acres) or thereabouts situated in the Ashworth Valley to the north of Bury and Rochdale. The land will be of interest to agricultural, equestrian and lifestyle purchasers.

## **Description**

The land comprises 4.88 hectares (12.07 acres) of mixed woodland, with areas which are more sporadic and three separate parcels of Grade 4 grassland, amounting to 4.45 hectares (11acres).

## Access

To the North of Black Dad there is a trackway known as Black Dad Lane which leads into the land from Ashworth Road.

#### **Rights of Way**

Black Dad Lane is a public right of way which runs south through the parcel of land, with various footpaths leading off to the North West, East, South East and South West.