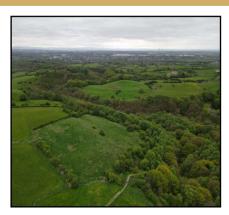

# Land South of Black Dad Lane, Ashworth Road, Rochdale OL11 5UN

An opportunity to acquire a block of grassland and mixed woodland extending in total to 9.33 hectares (23.07 acres) or thereabouts situated in the Ashworth Valley to the north of Bury and Rochdale. The land will be of interest to agricultural, equestrian and lifestyle purchasers.

## **Description**

The land comprises 4.88 hectares (12.07 acres) of mixed woodland, with areas which are more sporadic and three separate parcels of Grade 4 grassland, amounting to 4.45 hectares (11acres).