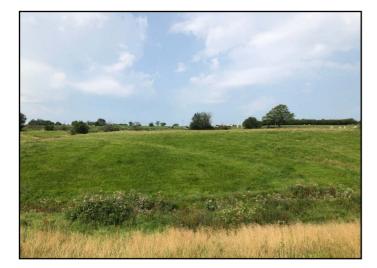

## **Description**

The land comprises 4.88 hectares (12.07 acres) of mixed woodland, with areas which are more sporadic and three separate parcels of Grade 4 grassland, amounting to 4.45 hectares (11acres).